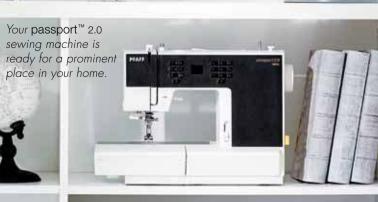

## Get carried away...

The PFAFF® passport<sup>™</sup> 2.0 model comes with a hard cover that protects your sewing machine. It is ergonomically designed for comfortable transport and easy storage.

### The journey starts now!

Imagine a sewing machine compact enough to whisk away to a sewing class or fit in your book shelf. Now, imagine this same machine is chock-full of features designed to meet the high demands of the PFAFF<sup>®</sup> sewer. The PFAFF<sup>®</sup> passport<sup>™</sup> 2.0 sewing machine is specially designed for small spaces, as well as going places such as classes, retreats or any sewing journey. It is your license to venture out in the world and discover new ways and new places to sew! No limits. Just freedom.

### PERFECTLY COMPACT

Discover how surprisingly light, yet powerful, perfection can be. Although the PFAFF<sup>®</sup> passport<sup>™</sup> 2.0 sewing machine only weighs 13.9 lbs (6.3kg) it is equipped with technology such as the original **IDT<sup>™</sup> System**, two **LED light sources**, and other exclusive, reliable PFAFF<sup>®</sup> features. The PFAFF<sup>®</sup> passport<sup>™</sup> 2.0 model is built to make sewing easy so you can effortlessly achieve the professional results that you are looking for whether you are sewing at home, at classes or traveling.