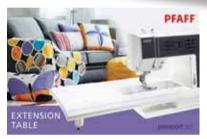

### Extend your workspace!

The **PFAFF®** passport<sup>™</sup> 2.0 Extension Table offers excellent support when sewing quilts or other large projects. It comes with a handy soft cover that can be easily attached to the hard cover of your passport<sup>™</sup> 2.0 sewing machine.