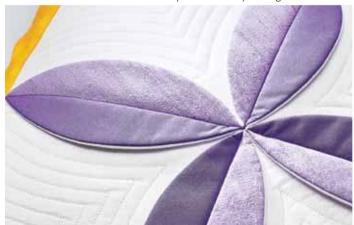

#### PERFECTLY INSPIRED

The sleek, compact design of the PFAFF® passport<sup>TM</sup> 2.0 model alone starts your creativity flowing. The eye-catching detail of the **Stitch Menu Tab** unveils a stitch selection fit for any desired project. Choose from a variety of **70 inspiring stitches** with up to 7mm stitch width; buttonholes, decorative stitches, quilt stitches, needle art stitches and satin stitches, plus, an impressive appliqué pin stitch.

With the complete range of optional PFAFF<sup>®</sup> **Original presser feet** at your

disposal, there's more than plenty of room to expand your sewing skills and let your inspiration take you wherever it leads you.