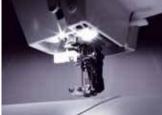

#### PERFECTLY EVEN FABRIC FEED

Advanced technology lets you sew any fabric and through multiple layers – without worrying if the fabric pieces will match at the end of the seam.

The PFAFF® original **IDT™ System** guarantees the optimal feed you expect on all kinds of fabric. Everything stays in place. Lightweight and silky fabrics don't pucker; stripes and plaids match perfectly; curved seams are easy, with very little pinning required.

The original **IDT™ System** is exceptional at feeding small fabric pieces for maximum precision and professional results. Your PFAFF® passport™ 2.0 sewing machine moves from a single layer to multiple layers effortlessly and even sews over bulky seams with no hesitation. The results are gorgeous sewing projects with amazingly precise details.