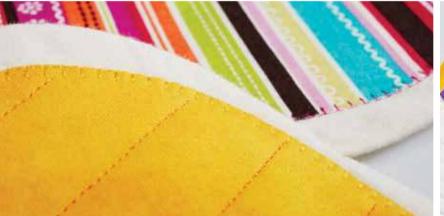

#### PERFECTLY EVEN FABRIC FEED

Advanced technology lets you sew any fabric and through multiple layers – without worrying if the fabric pieces will match at the end of the seam.

The PFAFF® original **IDT™ System** guarantees the optimal feed you expect on all kinds of fabric. Everything stays in place. Lightweight and silky fabrics don't pucker; stripes and plaids match perfectly; curved seams are easy, with very little pinning required.

The original **IDT™ System** is exceptional at feeding small fabric pieces for maximum precision and professional results. Your PFAFF® passport™ 2.0 sewing machine moves from a single layer to multiple layers effortlessly and even sews over bulky seams with no hesitation. The results are gorgeous sewing projects with amazingly precise details.