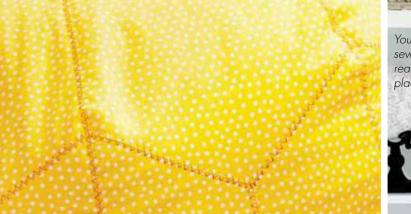

#### PERFECTLY INSPIRED

The sleek, compact design of the PFAFF® passport<sup>TM</sup> 2.0 model alone starts your creativity flowing. The eye-catching detail of the **Stitch Menu Tab** unveils a stitch selection fit for any desired project. Choose from a variety of **70 inspiring stitches** with up to 7mm stitch width; buttonholes, decorative stitches, quilt stitches, needle art stitches and satin stitches, plus, an impressive appliqué pin stitch.

The **29 needle positions** allow you to place the needle exactly where you want it - perfect for topstitching, quilting, inserting zippers and more.

Gain full control of every stitch on any sewing project. Simply adjust speed, thread tension and presser foot pressure as desired for special techniques or different fabric types. The **extra-high presser foot lift and electronic piercing power** are ideal for thick fabrics and multiple layers. Your PFAFF<sup>®</sup> passport<sup>™</sup> 2.0 sewing machine is ready for any challenge.