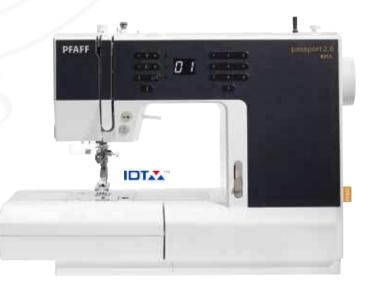

### The journey starts now!

Imagine a sewing machine compact enough to whisk away to a sewing class or fit in your book shelf. Now, imagine this same machine is chock-full of features designed to meet the high demands of the PFAFF<sup>®</sup> sewer. The PFAFF<sup>®</sup> passport<sup>™</sup> 2.0 sewing machine is specially designed for small spaces, as well as going places such as classes, retreats or any sewing journey. It is your license to venture out in the world and discover new ways and new places to sew! No limits. Just freedom.

### PERFECTLY COMPACT

Discover how surprisingly light, yet powerful, perfection can be. Although the PFAFF<sup>®</sup> passport<sup>™</sup> 2.0 sewing machine only weighs 13.9 lbs (6.3kg) it is equipped with technology such as the original **IDT<sup>™</sup> System**, two **LED light sources**, and other exclusive, reliable PFAFF<sup>®</sup> features. The PFAFF<sup>®</sup> passport<sup>™</sup> 2.0 model is built to make sewing easy so you can effortlessly achieve the professional results that you are looking for whether you are sewing at home, at classes or traveling.

#### PERFECTLY INSPIRED

The sleek, compact design of the PFAFF® passport<sup>TM</sup> 2.0 model alone starts your creativity flowing. The eye-catching detail of the **Stitch Menu Tab** unveils a stitch selection fit for any desired project. Choose from a variety of **70 inspiring stitches** with up to 7mm stitch width; buttonholes, decorative stitches, quilt stitches, needle art stitches and satin stitches, plus, an impressive appliqué pin stitch.

# Perfect for Small Spaces & Going Places

## passport<sup>™</sup> 2.0

01

reddot design award winner 2013