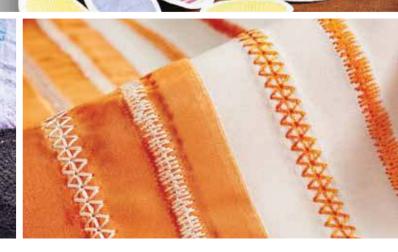

#### PERFECTLY INSPIRED

The sleek, compact design of the PFAFF® passport<sup>TM</sup> 2.0 model alone starts your creativity flowing. The eye-catching detail of the **Stitch Menu Tab** unveils a stitch selection fit for any desired project. Choose from a variety of **70 inspiring stitches** with up to 7mm stitch width; buttonholes, decorative stitches, quilt stitches, needle art stitches and satin stitches, plus, an impressive appliqué pin stitch.