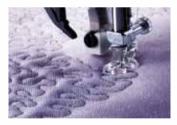

Two LED light sources that illuminate your sewing space with no shadows or eye strain.

1333

Create beautiful free-motion effects with the optional Open Toe Freemotion Foot.